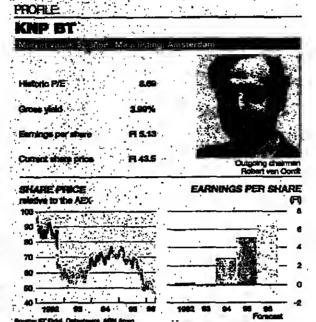

as forced to write down its own

stocks. KNP BT said the extreme weakness in prices may "indi-cate an approaching change". However, it edded that "it is difficult to forecast when this will be exactly".

The group said its packaging division - where edjusted sales slipped from Fl 986m to Fl 784m - was eble to improve margins as a result of low prices for waste paper. This is the most important raw material in its production of solid and corrugated board. Demand was now brisk for corrugated board, but solid board and solid board packaging were still suffering from declining volume sales. The decline in the first quar-

ter operating result for this division - from Fl 94m to Fl 79m - was attributed to the fact that several operations were either sold or deconsoli-

Two Spanish banks report



company said, earnings were unchanged. Overall, packaging was on a path to recovery. KNP BT's important distribu-tion arm generates the bulk of group sales. Turnover in this unit, which has been particu-

man office products distribution, advanced from F12.15bn

larly acquisitive in US and Ger-

On a compareble basis, the now includes the results of peper merchants formerly grouped under the Leykam unit. It saw its operating profit slide from Fl 84m to Fl 62m. The company cautions that

acquired last year from Bayer's

rival Hoechst, also helped first-

quarter turnover to rise, the

company said, as did the acqui-

sition of the Florasynth group.

become necessary if prices further decline. In contrast, the expansive BT Office Products International unit turned in "good" results, the co